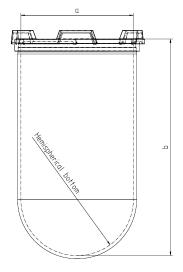

| Part          | 2 Liter Vessel |  |  |
|---------------|----------------|--|--|
| Part Number   | 14143-04       |  |  |
| Serial Number | 88283 - 88697  |  |  |

|            |                    |                           |                   | USP / Ph.Eur.<br>Tolerances |
|------------|--------------------|---------------------------|-------------------|-----------------------------|
| Dimensions | Vessel             | Inside Ø a                | 102.9 to 105.1 mm | 98 – 106 mm                 |
|            |                    | Height b                  | 293 mm            | 280 – 300 mm                |
|            |                    | With hemispherical bottom |                   |                             |
| Material   | Borosilicate glass |                           |                   |                             |