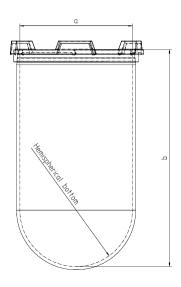

1 Liter Vessel Part

14143-01 Part Number

89943 - 90047 Serial Number

USP / Ph.Eur. **Tolerances** 

| Dimensions | Vessel             | Inside Ø a                | 102.9 to 105.1 mm | 98 – 106 mm  |
|------------|--------------------|---------------------------|-------------------|--------------|
|            |                    | Height b                  | 200 mm            | 160 – 210 mm |
|            |                    | With hemispherical bottom |                   |              |
| Material   | Borosilicate glass |                           |                   |              |