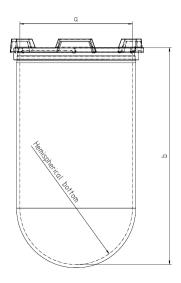

Part

1 Liter Vessel

Part Number

14143-01

Serial Number

89441 - 89554

USP / Ph.Eur. **Tolerances** 

|            |                    |                           |                   | 10101411000  |
|------------|--------------------|---------------------------|-------------------|--------------|
| Dimensions | Vessel             | Inside Ø a                | 102.9 to 105.1 mm | 98 – 106 mm  |
|            |                    | Height b                  | 200 mm            | 160 – 210 mm |
|            |                    | With hemispherical bottom |                   |              |
| Material   | Borosilicate glass |                           |                   |              |