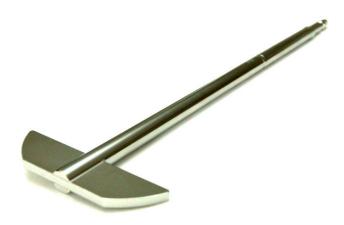

st Certificate

Part Part Number Serial Number Paddle with Stirring Shaft 08365 N23000051 - N23000068

|            |                                         |                   |               | USP / Ph.Eur.<br>Tolerances |
|------------|-----------------------------------------|-------------------|---------------|-----------------------------|
| Dimensions | Paddle                                  | Height            | 19.0 mm       | ± 0.5 mm                    |
|            |                                         | Upper edge length | 74.5 mm       | ± 0.5 mm                    |
|            |                                         | Lower edge length | 42.0 mm       | ± 1.0 mm                    |
|            |                                         | Thickness         | 4.0 mm        | ± 1.0 mm                    |
|            |                                         | Radius            | 1.2 mm        | ± 0.2 mm                    |
|            |                                         | Radius            | 41.5 mm       | ± 1.0 mm                    |
|            | Shaft                                   | Diameter          | 9.4 – 10.1 mm |                             |
| Material   | Stainless Steel (electrolytic polished) |                   |               |                             |

The accuracy of the above mentioned part dimensions have been examined. All relevant measurements are within tolerance and the factory acceptance test has passed. The dimensions are in conformance with USP and Ph. Eur. Pharmacopeia requirements (at date of approval, see below).