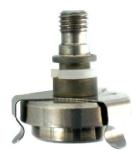

Part Part Number Serial Number Basket Holder with Suction Opening 05301 37050 - 37304

|            |                                         |            | Tolerances |
|------------|-----------------------------------------|------------|------------|
| Dimensions | Cap Ø                                   | 25.0 mm    | ± 3.0 mm   |
|            | Cap size                                | 5.1 mm     | ± 0.5 mm   |
|            | Clear openir                            | ng 20.2 mm | ± 1.0 mm   |
|            | Vent hole Ø                             | 2.0 mm     | ± 0.5 mm   |
| Material   | Stainless Steel (electrolytic polished) |            |            |