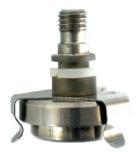

Part Part Number Serial Number Basket Holder with Suction Opening 05301 36601 - 36939

|            |                                         |               |         | Tolerances |
|------------|-----------------------------------------|---------------|---------|------------|
| Dimensions |                                         | Cap Ø         | 25.0 mm | ± 3.0 mm   |
|            |                                         | Cap size      | 5.1 mm  | ± 0.5 mm   |
|            |                                         | Clear opening | 20.2 mm | ± 1.0 mm   |
|            |                                         | Vent hole Ø   | 2.0 mm  | ± 0.5 mm   |
| Material   | Stainless Steel (electrolytic polished) |               |         |            |