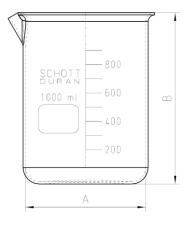

Beaker Part

03061-2 Part Number

93351 - 93400 Serial Number

USP / Ph.Eur. Tolerances

| Dimensions | Beaker             | Inside Ø a           | 104.5 to 107.5 mm | 97 – 115 mm  |
|------------|--------------------|----------------------|-------------------|--------------|
|            |                    | Height b             | 145 mm            | 138 – 160 mm |
|            |                    | With straight bottom |                   |              |
| Material   | Borosilicate glass |                      |                   |              |