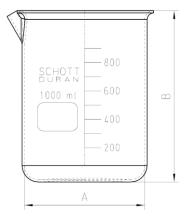

| Part          | Beaker        |
|---------------|---------------|
| Part Number   | 03061-2       |
| Serial Number | 90651 - 90700 |

| USP / Ph.Eur |
|--------------|
| Tolerances   |

|            |                    |          |           |                   | Tolerances   |
|------------|--------------------|----------|-----------|-------------------|--------------|
| Dimensions | Beaker             | Inside Ø | ðа        | 104.5 to 107.5 mm | 97 – 115 mm  |
|            |                    | Height   | b         | 145 mm            | 138 – 160 mm |
|            |                    | With str | aight bot | tom               |              |
| Material   | Borosilicate glass |          |           |                   |              |