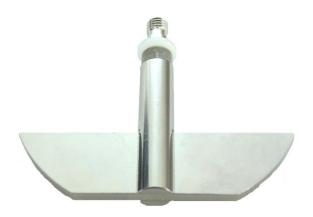

Certificate

St

Part Part Number Serial Number Paddle with Suction Opening 02985-2 N13002380 - N13002598

|            |                                         |                   |               | USP / Ph.Eur.<br>Tolerances |
|------------|-----------------------------------------|-------------------|---------------|-----------------------------|
| Dimensions | Paddle                                  | Height            | 19.0 mm       | ± 0.5 mm                    |
|            |                                         | Upper edge length | 74.5 mm       | ± 0.5 mm                    |
|            |                                         | Lower edge length | 42.0 mm       | ± 1.0 mm                    |
|            |                                         | Thickness         | 4.0 mm        | ± 1.0 mm                    |
|            |                                         | Radius            | 1.2 mm        | ± 0.2 mm                    |
|            |                                         | Radius            | 41.5 mm       | ± 1.0 mm                    |
|            | Shaft                                   | Diameter          | 9.4 – 10.1 mm |                             |
| Material   | Stainless Steel (electrolytic polished) |                   |               |                             |